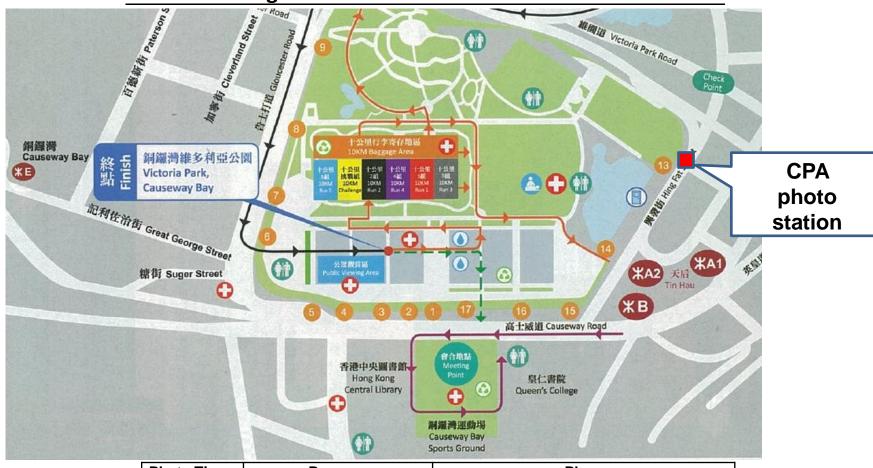

**Photo Shooting Point at Tin Hau for 10K Runners before race** 

| Photo Time           | Runners         | Place                                                              |
|----------------------|-----------------|--------------------------------------------------------------------|
| 5:00 am –<br>8:15 am | 10 km Challenge | Hing Fat Street (興發街),<br>near Tsing Fung Street (清風街),<br>Tin Hau |
|                      | 10 km Run 1     |                                                                    |
|                      | 10 km Run 2     |                                                                    |
|                      | 10 km Run 3     |                                                                    |
|                      | 10 km Run 4     |                                                                    |
|                      | 10 km Run 5     |                                                                    |