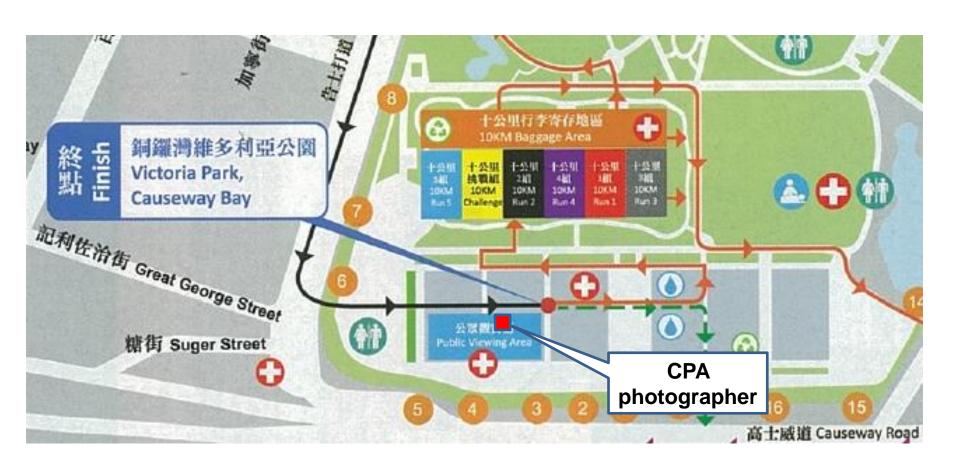

-------------------|
| 5:00 am –<br>8:30 am | Half Marathon Challenge | Outside the Mosque (清真寺),<br>Nathan Road (彌敦道),<br>Tsimshatsui |
|                      | Half Marathon Run 1     |                                                                |
|                      | Half Marathon Run 2     |                                                                |
|                      | Full Marathon Challenge |                                                                |
|                      | Full Marathon Run 1     |                                                                |
|                      | Full Marathon Run 2     |                                                                |



## Photo Shooting Point for all runners at the finish line (6:15 am – 1:15 pm)