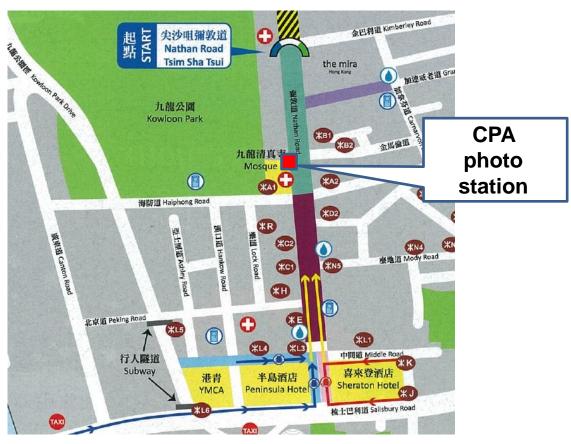

## Photo Shooting Point at TST for HM/FM Runners before race

| Photo Time           | Runners                 | Place                                                          |
|----------------------|-------------------------|----------------------------------------------------------------|
| 5:00 am –<br>8:30 am | Half Marathon Challenge | Outside the Mosque (清真寺),<br>Nathan Road (彌敦道),<br>Tsimshatsui |
|                      | Half Marathon Run 1     |                                                                |
|                      | Half Marathon Run 2     |                                                                |
|                      | Full Marathon Challenge |                                                                |
|                      | Full Marathon Run 1     |                                                                |
|                      | Full Marathon Run 2     |                                                                |